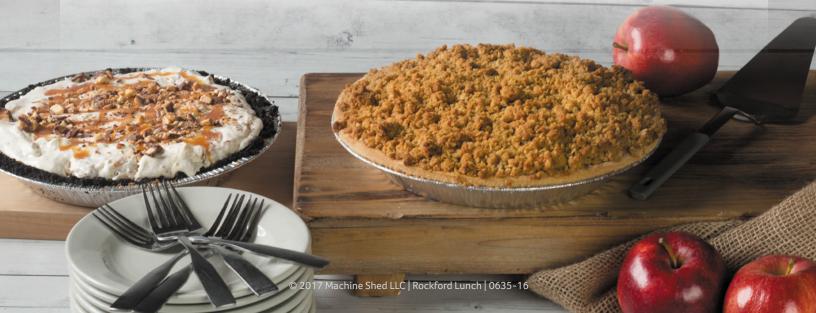

### **CHOOSE FROM APPLE OR CHERRY**

Our fruit pies are loaded with whole fruit and baked fresh daily. If you would like, we'll serve it warm and add a scoop of premium vanilla or cinnamon ice cream.

### **SNICKERS PIE**

Chopped Snickers candy bars layered onto our sweet cream filling in an Oreo crust. Topped with chopped peanuts, chocolate chips and caramel topping.