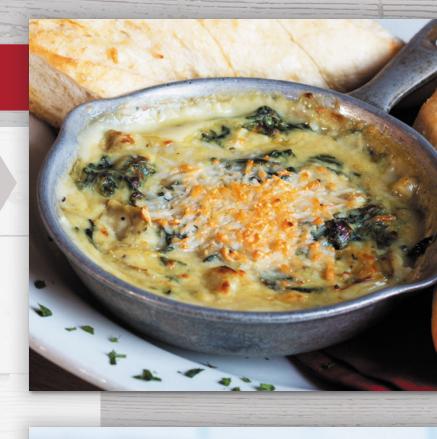

### FARM FRESH SPINACH & ARTICHOKE DIP | 8.49

Fresh spinach, artichokes and garlic in a creamy Parmesan cheese sauce. Served with hot toasted bread for dipping.