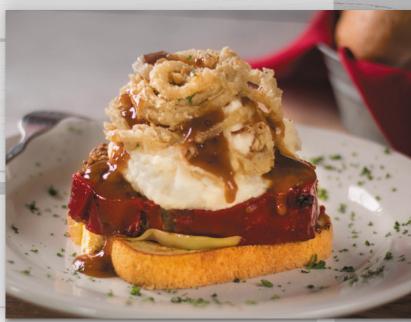

### PLOWMAN'S MEATLOAF LUNCH | 11.49

No, it's not your mom's recipe (It's Mom Whalen's). Grilled French bread under grilled onions, really good meatloaf, mashed potatoes and pan roasted beef gravy, all topped with onion strings.