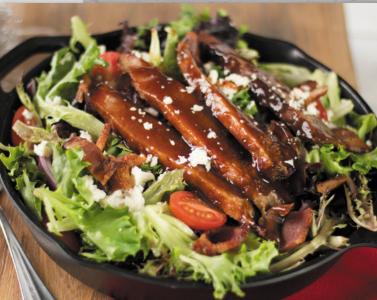

### BBQ BRISKET | 11.49

18 hour fall-apart tender BBQ beef brisket with tomatoes, bacon, onion, queso fresco and fresh greens tossed with a house-made sweet mustard vinaigrette.