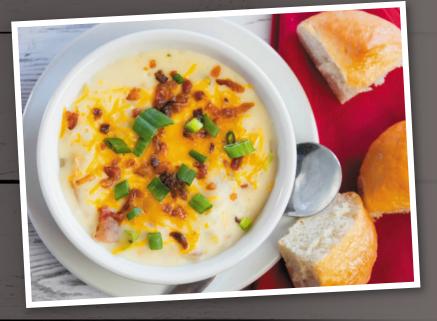

### The Shed's World Famous **BAKED POTATO SOUP**

Creamy white chowder loaded with tender Idaho red potatoes and topped with Colby cheese, green onion and crisp bacon. .....