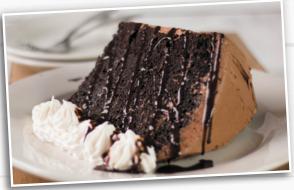

### **CHOCOLATE GANACHE CAKE**

Made from scratch chocolate cake with multiple layers of chocolate ganache filling and iced with made from scratch chocolate buttercream frosting.