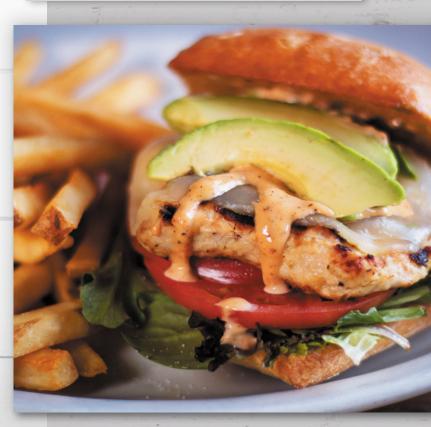

### **CHICKEN CHIPOTLE AVOCADO | 9.99**

Grilled chicken breast, provolone cheese, fresh avocado, spring greens and tomato, finished with the Shed's Signature chipotle aioli, served on a ciabatta roll.