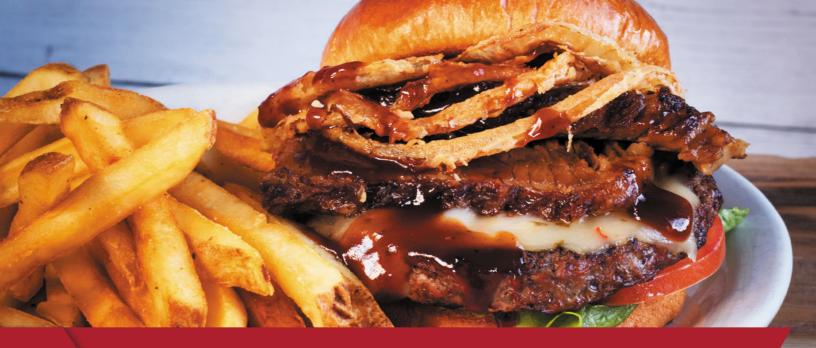

### THE SHED BURGER\* | 12.49

A half-pound Certified Angus Beef® burger topped with our in-house smoked beef brisket, Pepper Jack cheese, BBQ sauce and fried onion strings. Finished with lettuce, tomato, onion served on brioche bun.