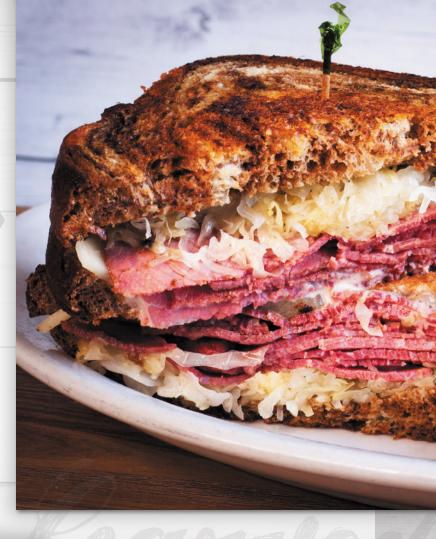

### **CLASSIC REUBEN | 10.49**

Corned beef thinly sliced and piled high, topped with sauerkraut, Swiss cheese and the Shed's Signature 1000 Island dressing on grilled marble rye.