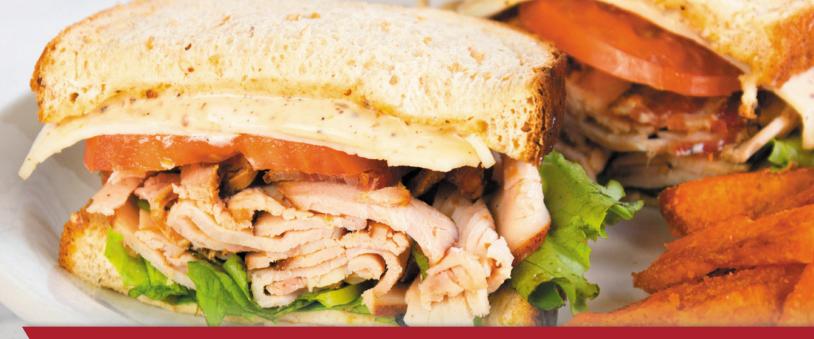

### **ALEHOUSE TURKEY SANDWICH | 9.49**

Smoked turkey, Provolone, spring greens, fresh tomato, bacon, Shed's Signature sun-dried tomato ale mustard on fresh baked multi-grain bread.