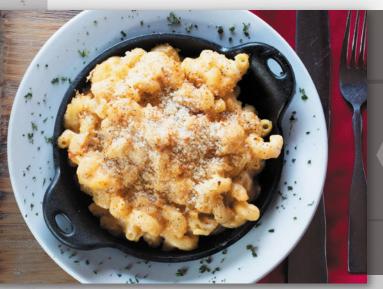

### **FAVORITES**

Served with our homemade bread.

MAC N CHEESE | 8.99
Cavatappi noodles blended with our creamy three cheese recipe, topped with breadcrumbs and baked to perfection. Add Bacon, Chicken or Brisket for 2.99