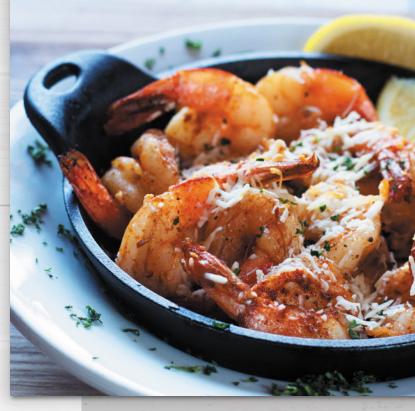

### **SAUTÉED SAVORY SHRIMP | 9.99**

Plump shrimp sautéed with Old Bay seasoning and fresh garlic, then baked with white wine, lemon juice and Asiago cheese. Served with warm bread for dipping.

### **SAUTÉED SAVORY SHRIMP | 13.99**

Plump shrimp sautéed with Old Bay seasoning and fresh garlic, then baked with white wine, lemon juice and Asiago cheese. Served with hot crusty bread for dipping.