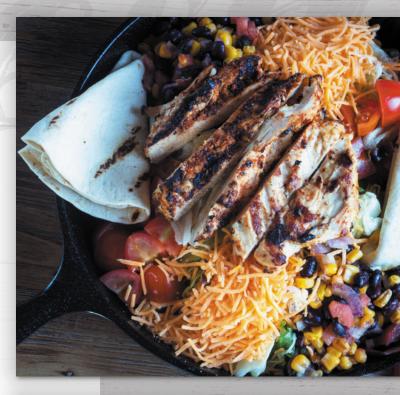

### **SOUTHWEST CHICKEN | 10.49**

Iceberg lettuce tossed with The Machine Shed's salsa ranch, topped with diced tomatoes, shredded cheddar cheese, homemade black bean salsa and a blackened chicken breast. Served with two warm flour tortillas.