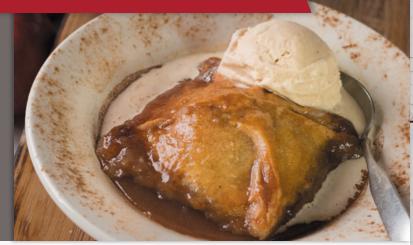

### THE APPLE DUMPLING

In 1978, founder Mike Whalen was looking for the perfect signature dessert to complete the Shed menu. Using Aunt Grace's recipe, his chef prepared homemade apple dumplings. A dumpling was served to Mike warm from the oven, topped with cinnamon ice cream – and Shed history was made.