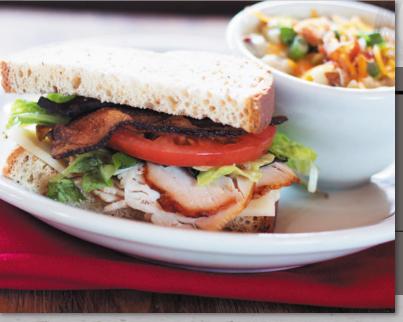

### **OUR CLUB | 9.99**

Roasted turkey breast, bacon, thinly sliced ham and American cheese with lettuce and fresh tomatoes on our fresh toasted old-fashioned white bread.

### **SALAD BAR | 8.99**

Ask your server about our endless salad bar. Fresh greens, assorted toppings, prepared salads, fruit and your choice of soup.

Add to any entrée - 3.99