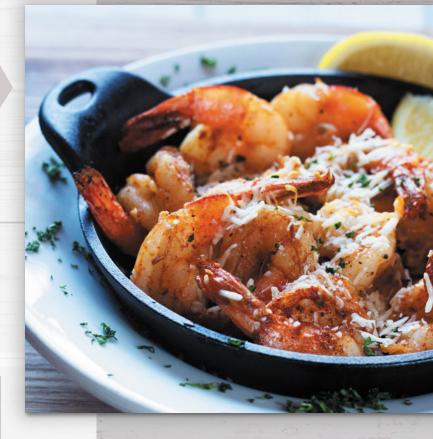

### **SAUTÉED SAVORY SHRIMP | 10.49**

Plump shrimp sautéed with Old Bay seasoning and fresh garlic, then baked with white wine, lemon juice and Asiago cheese. Served with warm bread for dipping.

### **SAUTÉED SAVORY SHRIMP | 15.29**

Plump shrimp sautéed with Old Bay seasoning and fresh garlic, then baked with white wine, lemon juice and Asiago cheese. Served with hot crusty bread for dipping.