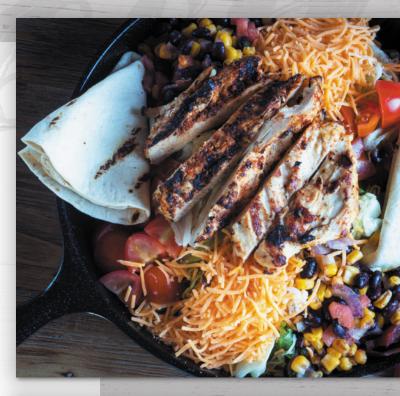

### **SOUTHWEST CHICKEN | 13.79**

Iceberg lettuce tossed with The Machine Shed's salsa ranch, topped with diced tomatoes, shredded cheddar cheese, homemade black bean salsa and a blackened chicken breast. Served with two warm flour tortillas.