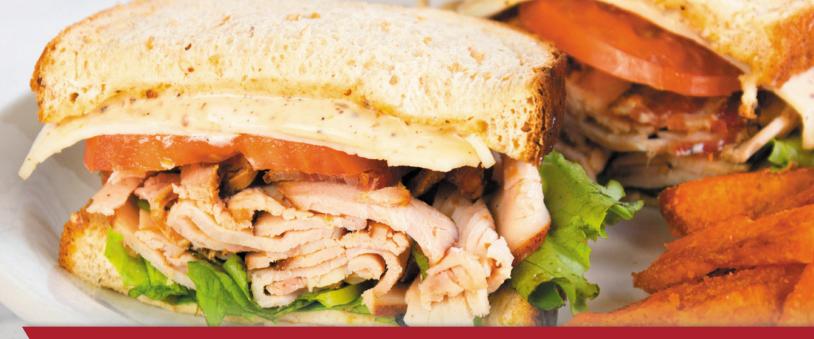

### **ALEHOUSE TURKEY SANDWICH | 10.49**

Smoked turkey, Provolone, spring greens, fresh tomato, bacon, Shed's Signature sun-dried tomato ale mustard on fresh baked multi-grain bread.