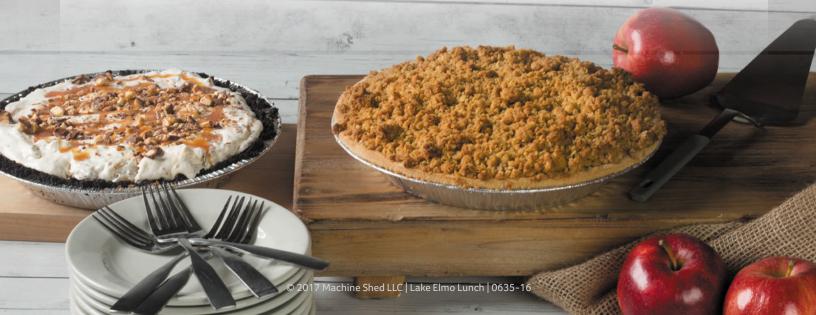

### **CHOOSE FROM APPLE OR CHERRY**

Our fruit pies are loaded with whole fruit and baked fresh daily. If you would like, we'll serve it warm and add a scoop of premium vanilla or cinnamon ice cream.

### **SNICKERS PIE**

Chopped Snickers candy bars layered onto our sweet cream filling in an Oreo crust. Topped with chopped peanuts, chocolate chips and caramel topping.