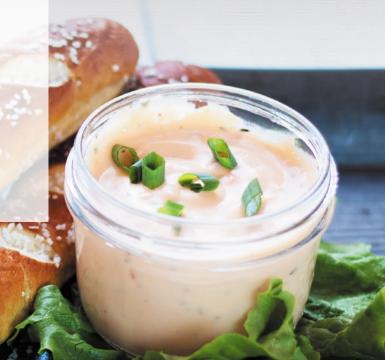

### **BEER CHEESE FONDUE | 9.49**

Wisconsin Cheddar combined with brown ale, soon to be a classic! Served with fresh pretzel breadsticks.