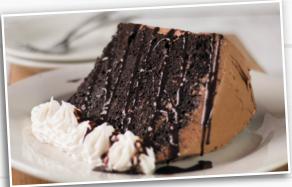

### **CHOCOLATE GANACHE CAKE**

Made from scratch chocolate cake with multiple layers of chocolate ganache filling and iced with made from scratch chocolate buttercream frosting.