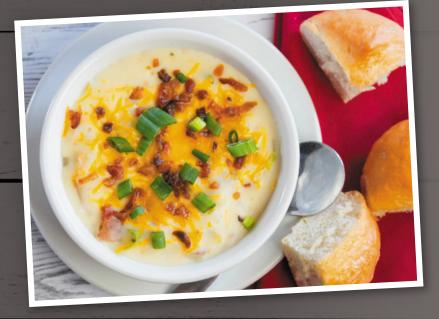

### The Shed's World Famous **BAKED POTATO SOUP**

Creamy white chowder loaded with tender Idaho red potatoes and topped with Colby cheese, green onion and crisp bacon.