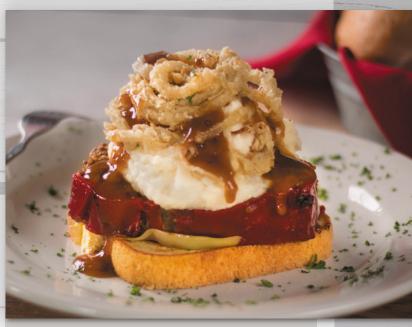

### PLOWMAN'S MEATLOAF LUNCH | 11.99

No, it's not your mom's recipe (It's Mom Whalen's). Grilled French bread under grilled onions, really good meatloaf, mashed potatoes and pan roasted beef gravy, all topped with onion strings.