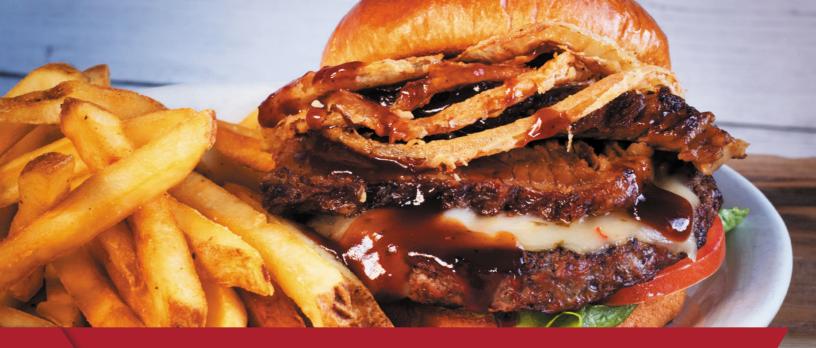

### THE SHED BURGER\* | 13.99

A half-pound Certified Angus Beef® burger topped with our in-house smoked beef brisket, Pepper Jack cheese, BBQ sauce and fried onion strings. Finished with lettuce, tomato, onion served on brioche bun.