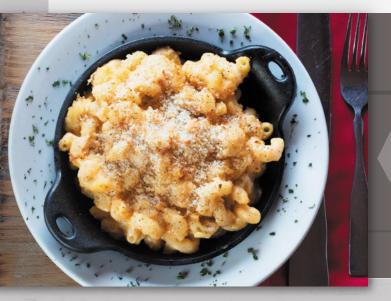

## **FAVORITES**

Served with our homemade bread.

MAC N CHEESE | 9.99 Cavatappi noodles blended with our creamy three cheese recipe, topped with breadcrumbs and baked to perfection. Add Bacon, Chicken or Brisket for 2.99