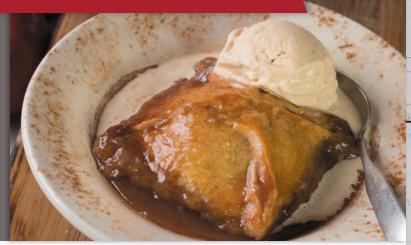

### THE APPLE DUMPLING

In 1978, founder Mike Whalen was looking for the perfect signature dessert to complete the Shed menu. Using Aunt Grace's recipe, his chef prepared homemade apple dumplings. A dumpling was served to Mike warm from the oven, topped with cinnamon ice cream – and Shed history was made.