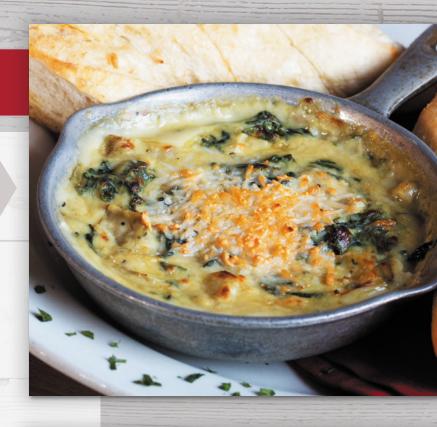

### FARM FRESH SPINACH & ARTICHOKE DIP | 10.49

Fresh spinach, artichokes and garlic in a creamy Parmesan cheese sauce. Served with hot toasted bread for dipping.