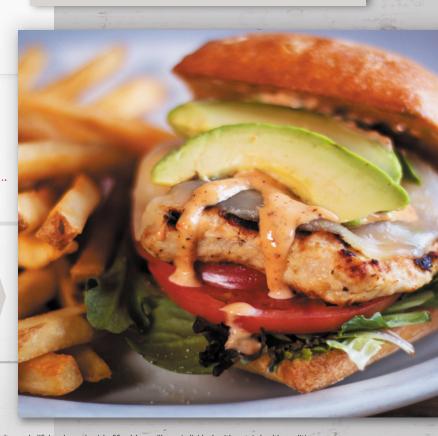

### **CHICKEN CHIPOTLE AVOCADO | 11.99**

Grilled chicken breast, provolone cheese, fresh avocado, spring greens and tomato, finished with the Shed's Signature chipotle aioli, served on a ciabatta roll.