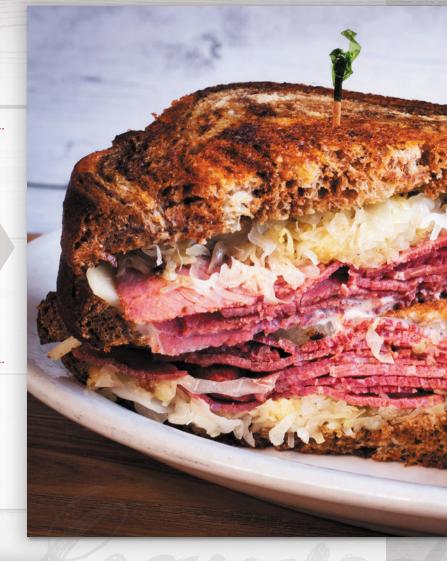

### **CLASSIC REUBEN | 10.99**

Corned beef thinly sliced and piled high, topped with sauerkraut, Swiss cheese and the Shed's Signature 1000 Island dressing on grilled marble rye.