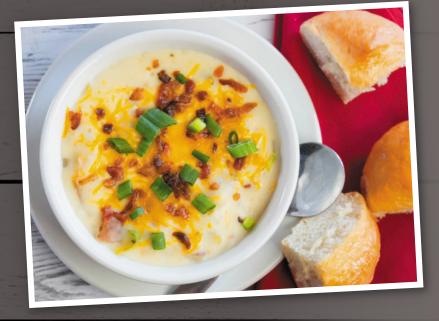

### The Shed's World Famous **BAKED POTATO SOUP**

Creamy white chowder loaded with tender Idaho red potatoes and topped with Colby cheese, green onion and crisp bacon.

.....