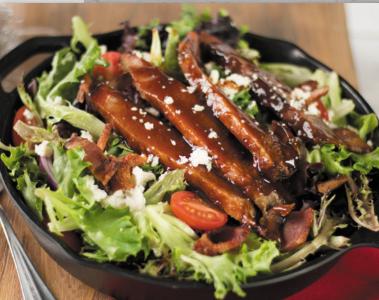

### BBQ BRISKET | 11.49

18 hour fall-apart tender BBQ beef brisket with tomatoes, bacon, onion, queso fresco and fresh greens tossed with a house-made sweet mustard vinaigrette.