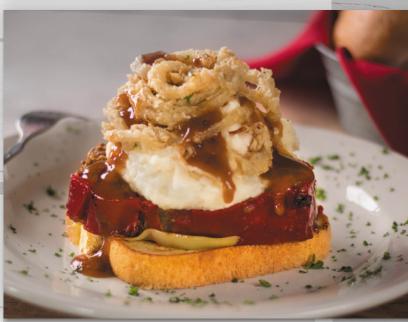

### PLOWMAN'S MEATLOAF LUNCH | 11.49

No, it's not your mom's recipe (It's Mom Whalen's). Grilled French bread under grilled onions, really good meatloaf, mashed potatoes and pan roasted beef gravy, all topped with onion strings.