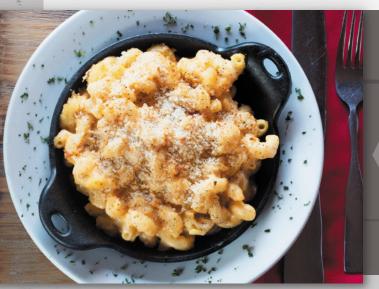

### **FAVORITES**

Served with our homemade bread.

MAC N CHEESE | 8.99
Cavatappi noodles blended with our creamy three cheese recipe, topped with breadcrumbs and baked to perfection. Add Bacon, Chicken or Brisket for 2.99