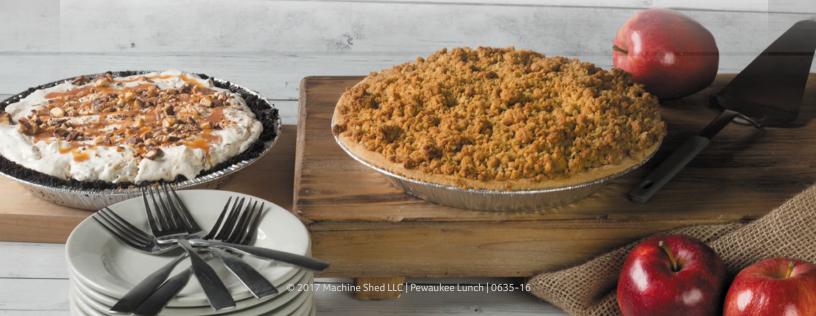

### **SNICKERS PIE**

Chopped Snickers candy bars layered onto our sweet cream filling in an Oreo crust. Topped with chopped peanuts, chocolate chips and caramel topping.

### **CHOOSE FROM APPLE OR CHERRY**

Our fruit pies are loaded with whole fruit and baked fresh daily. If you would like, we'll serve it warm and add a scoop of premium vanilla or cinnamon ice cream.