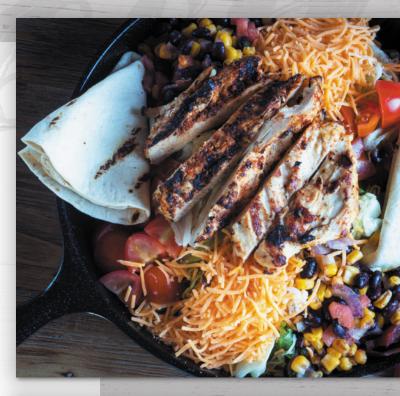

### **SOUTHWEST CHICKEN | 10.49**

Iceberg lettuce tossed with The Machine Shed's salsa ranch, topped with diced tomatoes, shredded cheddar cheese, homemade black bean salsa and a blackened chicken breast. Served with two warm flour tortillas.