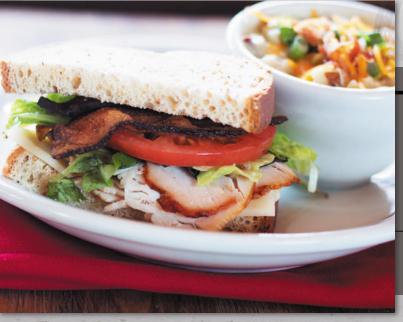

### **OUR CLUB | 9.99**

Roasted turkey breast, bacon, thinly sliced ham and American cheese with lettuce and fresh tomatoes on our fresh toasted old-fashioned white bread.

### BACON, LETTUCE & TOMATO | 8.99

Crisp romaine lettuce tossed with ranch dressing, smoky bacon, garlic croutons, fresh tomatoes and cheddar cheese.