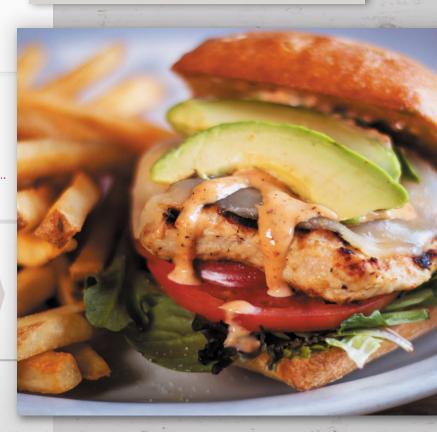

### **CHICKEN CHIPOTLE AVOCADO | 9.99**

Grilled chicken breast, provolone cheese, fresh avocado, spring greens and tomato, finished with the Shed's Signature chipotle aioli, served on a ciabatta roll.