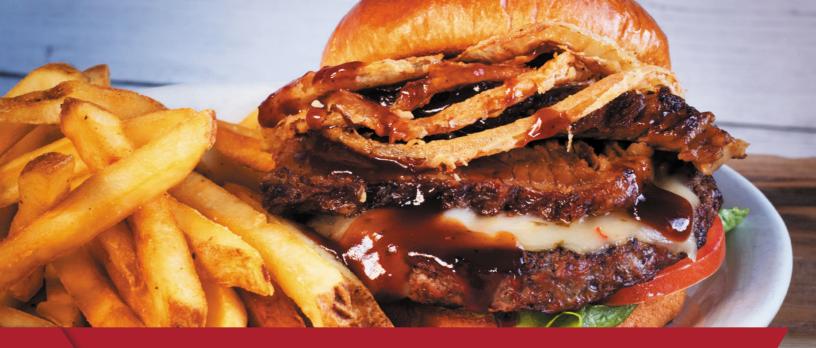

### THE SHED BURGER\* | 12.49

A half-pound Certified Angus Beef® burger topped with our in-house smoked beef brisket, Pepper Jack cheese, BBQ sauce and fried onion strings. Finished with lettuce, tomato, onion served on brioche bun.