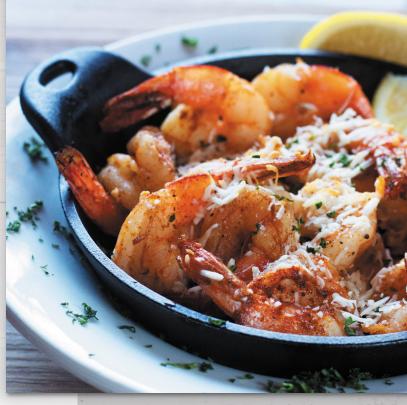

### **SAUTÉED SAVORY SHRIMP | 9.99**

Plump shrimp sautéed with Old Bay seasoning and fresh garlic, then baked with white wine, lemon juice and Asiago cheese. Served with warm bread for dipping.

### **SAUTÉED SAVORY SHRIMP | 13.99**

Plump shrimp sautéed with Old Bay seasoning and fresh garlic, then baked with white wine, lemon juice and Asiago cheese. Served with hot crusty bread for dipping.