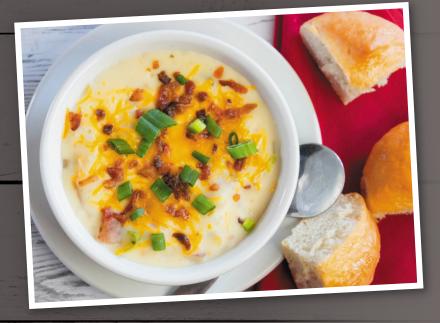

### The Shed's World Famous **BAKED POTATO SOUP**

Creamy white chowder loaded with tender Idaho red potatoes and topped with Colby cheese, green onion and crisp bacon.

.....