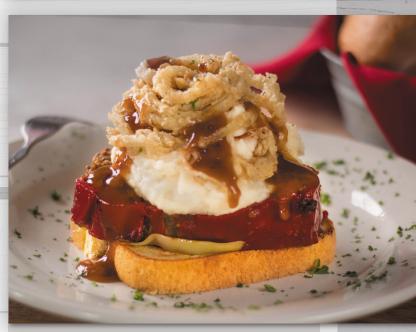

### PLOWMAN'S MEATLOAF LUNCH | 11.79

No, it's not your mom's recipe (It's Mom Whalen's). Grilled French bread under grilled onions, really good meatloaf, mashed potatoes and pan roasted beef gravy, all topped with onion strings.