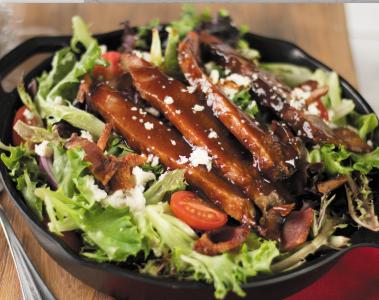

### BBQ BRISKET | 12.99

18 hour fall-apart tender BBQ beef brisket with tomatoes, bacon, onion, queso fresco and fresh greens tossed with a house-made sweet mustard vinaigrette.