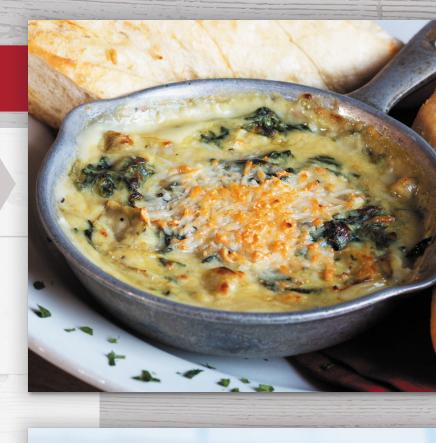

### FARM FRESH SPINACH & ARTICHOKE DIP | 8.99

Fresh spinach, artichokes and garlic in a creamy Parmesan cheese sauce. Served with hot toasted bread for dipping.