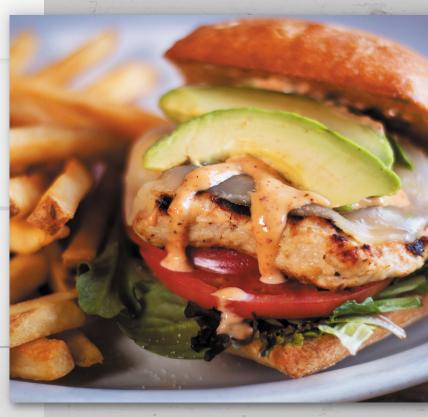

### **CHICKEN CHIPOTLE AVOCADO | 10.99**

Grilled chicken breast, provolone cheese, fresh avocado, spring greens and tomato, finished with the Shed's Signature chipotle aioli, served on a ciabatta roll.