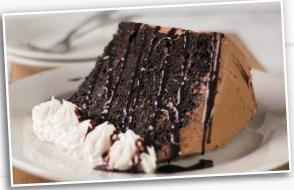

### **CHOCOLATE GANACHE CAKE**

Made from scratch chocolate cake with multiple layers of chocolate ganache filling and iced with made from scratch chocolate buttercream frosting.