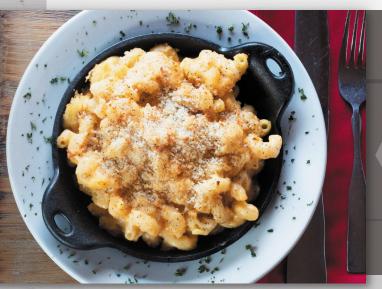

### **FAVORITES**

Served with our homemade bread.

MAC N CHEESE | 8.99
Cavatappi noodles blended with our creamy three cheese recipe, topped with breadcrumbs and baked to perfection. Add Bacon, Chicken or Brisket for 2.99