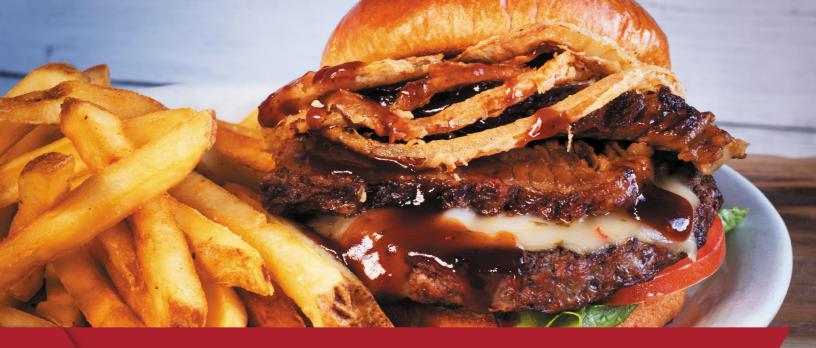

### THE SHED BURGER\* | 13.49

A half-pound Certified Angus Beef® burger topped with our in-house smoked beef brisket, Pepper Jack cheese, BBQ sauce and fried onion strings. Finished with lettuce, tomato, onion served on brioche bun.