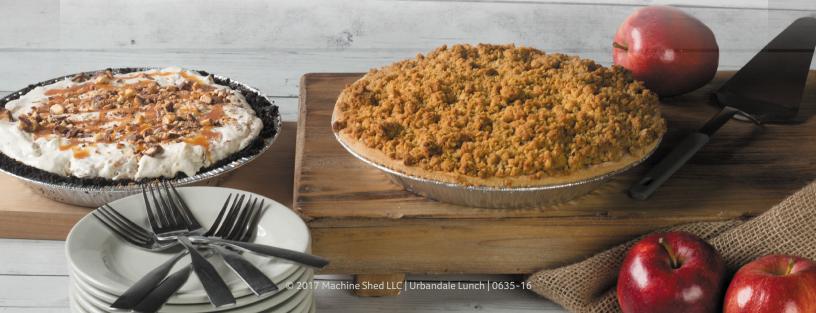

### **REAL FRUIT PIES**

Ask your server about other seasonal pies available by the slice.

### **CHOOSE FROM APPLE OR CHERRY**

Our fruit pies are loaded with whole fruit and baked fresh daily. If you would like, we'll serve it warm and add a scoop of premium vanilla or cinnamon ice cream.

### **SNICKERS PIE**

Chopped Snickers candy bars layered onto our sweet cream filling in an Oreo crust. Topped with chopped peanuts, chocolate chips and caramel topping.