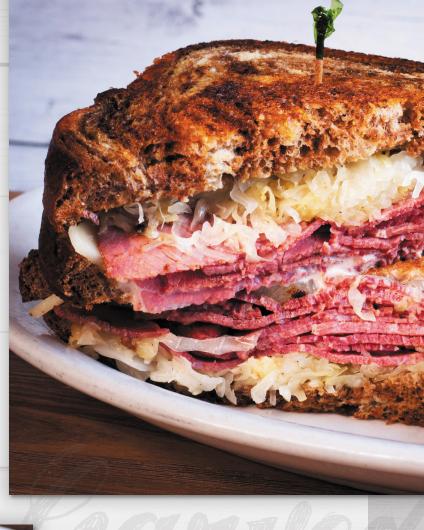

### **CLASSIC REUBEN | 10.99**

Corned beef thinly sliced and piled high, topped with sauerkraut, Swiss cheese and the Shed's Signature 1000 Island dressing on grilled marble rye.