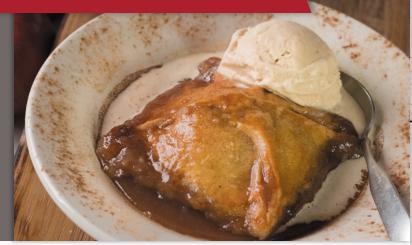

### THE APPLE DUMPLING

In 1978, founder Mike Whalen was looking for the perfect signature dessert to complete the Shed menu. Using Aunt Grace's recipe, his chef prepared homemade apple dumplings. A dumpling was served to Mike warm from the oven, topped with cinnamon ice cream – and Shed history was made.