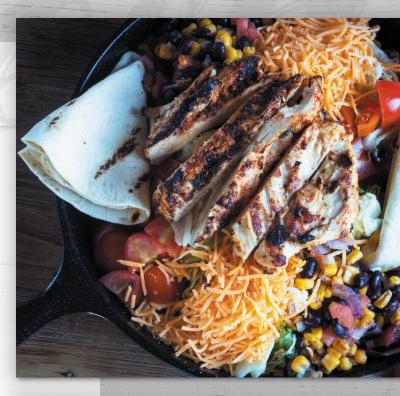

### **SOUTHWEST CHICKEN | 11.79**

Iceberg lettuce tossed with The Machine Shed's salsa ranch, topped with diced tomatoes, shredded cheddar cheese, homemade black bean salsa and a blackened chicken breast. Served with two warm flour tortillas.