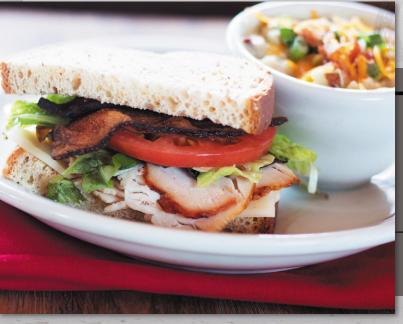

### BACON, LETTUCE & TOMATO | 10.29

Crisp romaine lettuce tossed with ranch dressing, smoky bacon, garlic croutons, fresh tomatoes and cheddar cheese.

### **OUR CLUB | 10.49**

Roasted turkey breast, bacon, thinly sliced ham and American cheese with lettuce and fresh tomatoes on our fresh toasted old-fashioned white bread.