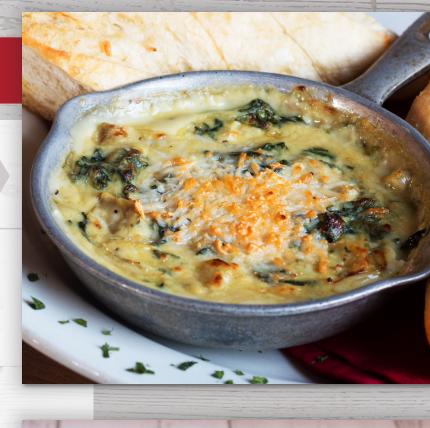

#### FARM FRESH SPINACH & ARTICHOKE DIP | 9.29

Fresh spinach, artichokes and garlic in a creamy Parmesan cheese sauce. Served with hot toasted bread for dipping.