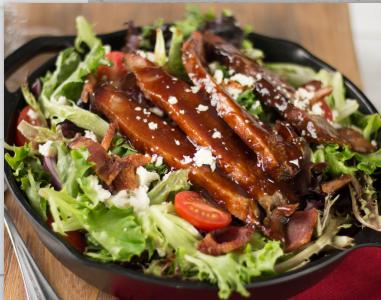

#### BBQ BRISKET | 12.29

18 hour fall-apart tender BBQ beef brisket with tomatoes, bacon, onion, queso fresco and fresh greens tossed with a house-made sweet mustard vinaigrette.