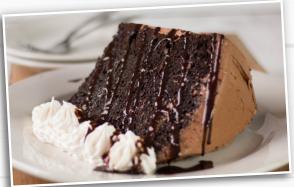

#### **CHOCOLATE GANACHE CAKE**

Made from scratch chocolate cake with multiple layers of chocolate ganache filling and iced with made from scratch chocolate buttercream frosting.