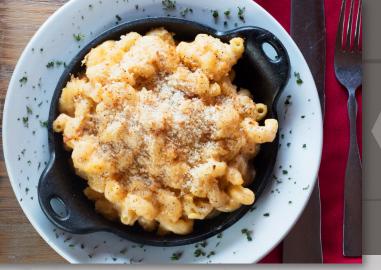

### MAC N CHEESE | 9.49

Cavatappi noodles blended with our creamy three cheese recipe, topped with breadcrumbs and baked to perfection.

Add Bacon, Chicken or Brisket for 2.99