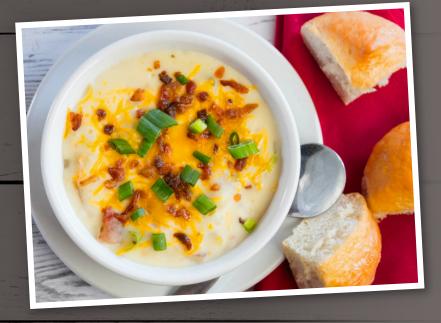

#### The Shed's World Famous **BAKED POTATO SOUP**

Creamy white chowder loaded with tender Idaho red potatoes and topped with Colby cheese, green onion and crisp bacon.

.....