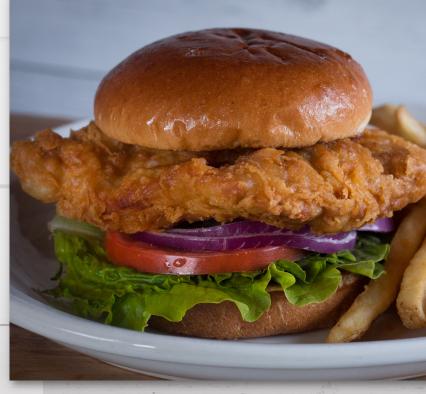

#### HAND-BREADED CHICKEN | 10.29

Chicken breast marinated in buttermilk, then coated in our signature breading, fried to a crispy golden brown and topped with the Shed's Signature sun-dried tomato ale mustard, lettuce, tomato and served on a ciabatta roll.