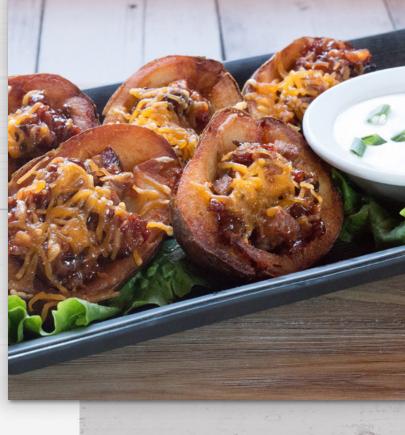

#### **BRISKET STUFFED POTATO SKINS | 6.49**

Three crisp potato skins topped with bacon, cheddar and BBQ smoked beef brisket. Served with ranch sauce, green onions and sour cream.

Get a family sized order of five - 9.49