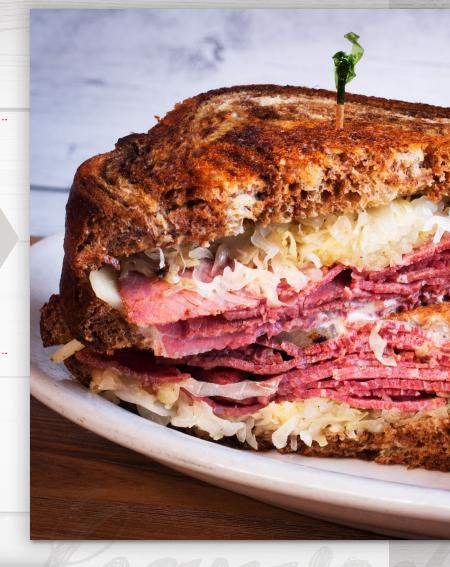

#### **CLASSIC REUBEN | 10.99**

Corned beef thinly sliced and piled high, topped with sauerkraut, Swiss cheese and the Shed's Signature 1000 Island dressing on grilled marble rye.