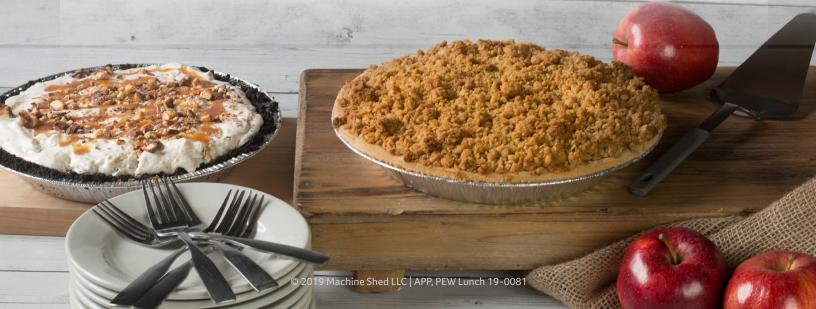

### REAL FRUIT PIES

Ask your server about other seasonal pies available by the slice.

#### **CHOOSE FROM APPLE OR CHERRY**

Our fruit pies are loaded with whole fruit and baked fresh daily. If you would like, we'll serve it warm and add a scoop of premium vanilla or cinnamon ice cream.

#### **SNICKERS PIE**

Chopped Snickers candy bars layered onto our sweet cream filling in an Oreo crust. Topped with chopped peanuts, chocolate chips and caramel topping.