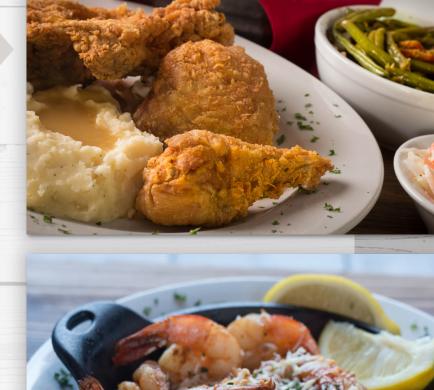

#### **CLASSIC FRIED CHICKEN | 10.29**

2-piece lunch prepared with The Shed's own secret spices.

#### **SAUTÉED SAVORY SHRIMP | 13.49**

Plump shrimp sautéed with Old Bay seasoning and fresh garlic, then baked with white wine, lemon juice and Asiago cheese. Served with hot crusty bread for dipping.