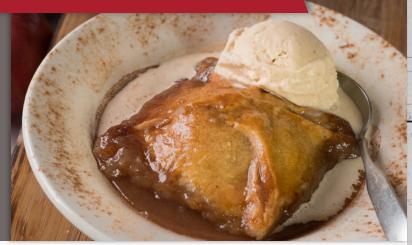

### THE APPLE DUMPLING

In 1978, founder Mike Whalen was looking for the perfect signature dessert to complete the Shed menu. Using Aunt Grace's recipe, his chef prepared homemade apple dumplings. A dumpling was served to Mike warm from the oven, topped with cinnamon ice cream – and Shed history was made.