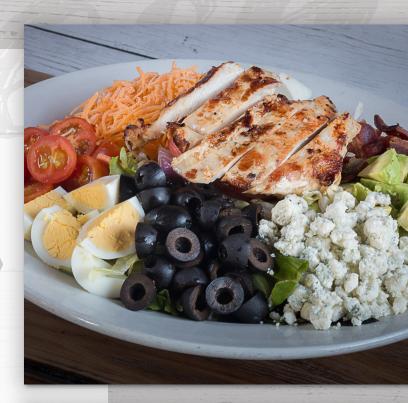

#### CHICKEN COBB | 11.89

Crispy salad greens with avocado, cheddar cheese, olives, tomatoes, bacon, red onion, diced egg and crumbled blue cheese. Topped with a grilled chicken breast with a choice of any of our dressings.