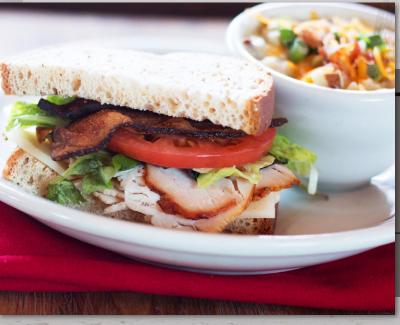

#### BACON, LETTUCE & TOMATO | 9.49

Crisp romaine lettuce tossed with ranch dressing, smoky bacon, garlic croutons, fresh tomatoes and cheddar cheese.

#### BACON, LETTUCE, TOMATO & BACON | 9.99

We take bacon, crisp lettuce and tomatoes, and add even more bacon on our toasted old-fashioned white bread.