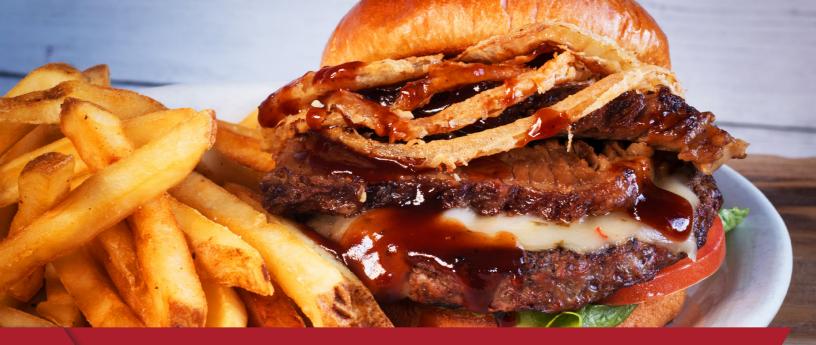

#### THE SHED BURGER\* | 12.99

Certified Angus Beef® burger topped with our in-house smoked beef brisket, Pepper Jack cheese, BBQ sauce and fried onion strings. Finished with lettuce, tomato, onion served on brioche bun.